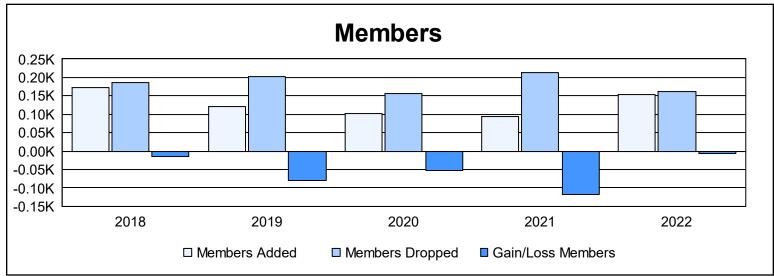

District 13 OH4 As of June 2022 Cumulative

| Year      | New<br>Clubs | Dropped<br>Clubs | Gain/<br>Loss<br>Clubs | New<br>Members | Charter<br>Members | Reinstate<br>Members | Transfer<br>Members | Total<br>Member<br>Added | Total<br>Members<br>Dropped | Gain/<br>Loss<br>Members |
|-----------|--------------|------------------|------------------------|----------------|--------------------|----------------------|---------------------|--------------------------|-----------------------------|--------------------------|
| 2017-2018 | 0            | 1                | -1                     | 154            | 1                  | 12                   | 6                   | 173                      | 187                         | -14                      |
| 2018-2019 | 0            | 4                | -4                     | 116            | 0                  | 3                    | 3                   | 122                      | 203                         | -81                      |
| 2019-2020 | 0            | 0                | 0                      | 81             | 0                  | 6                    | 16                  | 103                      | 157                         | -54                      |
| 2020-2021 | 0            | 3                | -3                     | 75             | 3                  | 12                   | 5                   | 95                       | 213                         | -118                     |
| 2021-2022 | 0            | 1                | -1                     | 138            | 0                  | 6                    | 10                  | 154                      | 161                         | -7                       |
| Average   | 0            | 2                | -2                     | 113            | 1                  | 8                    | 8                   | 129                      | 184                         | -55                      |